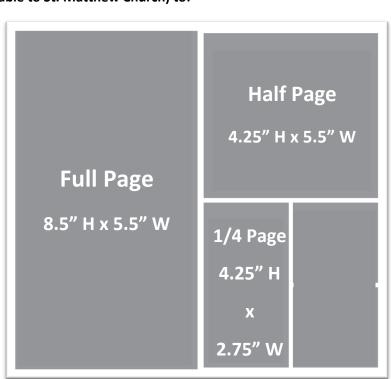

## **Traditional Business Sponsorships**

All sponsorships include complimentary advertising on our website for one year!

| Ad Size                 | <b>Ad Dimensions</b> | Cost  |
|-------------------------|----------------------|-------|
| Full Page               | 8.5" H x 5.5" W      | \$300 |
| Half Page               | 4.25" H x 5.5" W     | \$175 |
| Quarter Page (Vertical) | 4.25" H x 2.75" W    | \$75  |